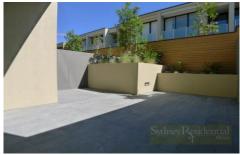

## Property Features;

- \* Generous open plan kitchen and living areas that flows out to the private garden courtyards, front and rear
- \* 2.7 metre high ceiling
- \* The state of the art kitchen features stone benchtops and Miele appliances
- \* Balcony access from all bedrooms
- \* Ample storage plus study area
- \* Media room/4th bedroom