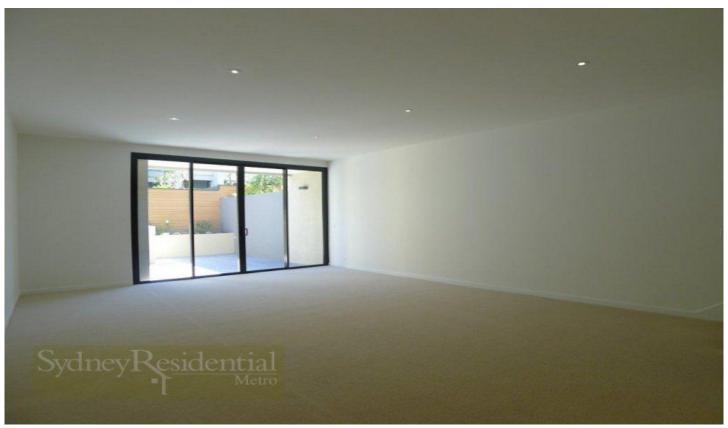

## Property Features;

- \* Generous open plan kitchen and living areas that flows out to the private garden courtyards, front and rear
- \* 2.7 metre high ceiling
- \* The state of the art kitchen features stone benchtops and Miele appliances
- \* Balcony access from all bedrooms
- \* Ample storage plus study area
- \* Media room/4th bedroom