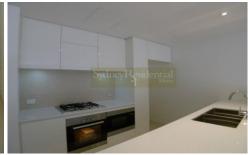

## Property Features;

- \* Generous open plan kitchen and living areas that flows out to the private garden courtyards, front and rear
- \* 2.7 metre high ceiling
- \* The state of the art kitchen features stone benchtops and Miele appliances
- \* Balcony access from all bedrooms
- \* Ample storage plus study area
- \* Media room/4th bedroom