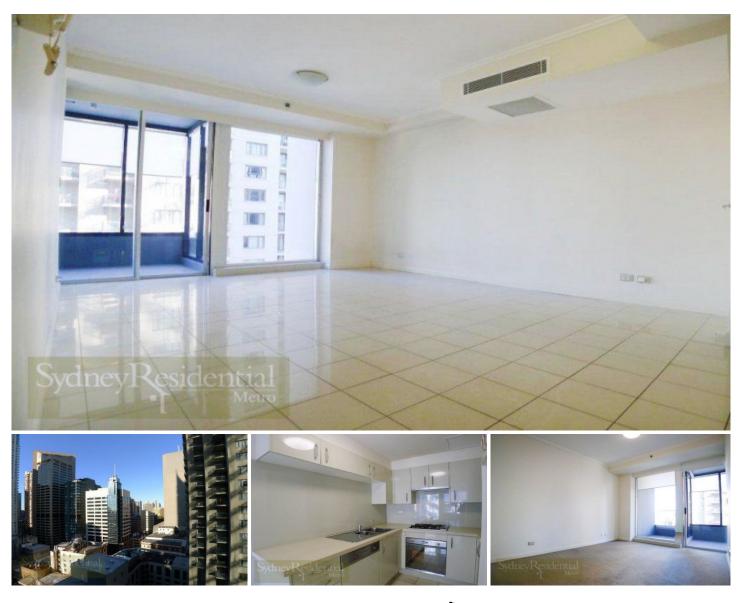

## Level 27/91 Liverpool Stre Street Sydney NSW

Luxuriously appointed one bedroom plus wintergarden (sunroom) in "World Tower"apartment perfectly positioned in the mid-town business district, yet having the convenience of direct access to the World Square Shopping Centre.

Spacious combined living and dining lead to wintergarden (sunroom) and balcony Bright easterly aspect Gourmet kitchen with stainless steel appliances

Fully ducted air-conditioning for year-round comfort State of the art security and 24 hr concierge service Resort style facilities, child care centre & close proximity to Hyde Park & Darling Harbour