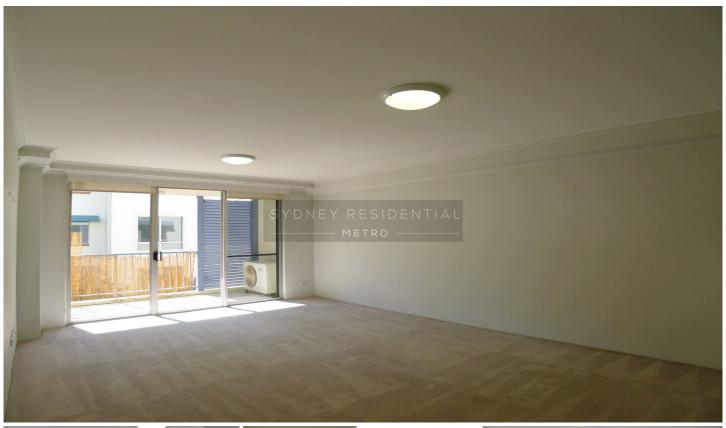

## Level 1/106 Reynolds Street Balmain NSW

This stylist & spacious first floor security one bedroom apartment comes with open plan lounge and dining,

## Property Features;

- Double bedroom with built-in wardrobes
- Open plan living area leading to balcony
- Internal Laundry
- Security Parking
- Fully ducted air-conditioning
- Video security
- Resort style facilities including pool gym, spa, and sauna.
- Walk across the road to shops, restaurants, cafes and stroll to parks and city transport.