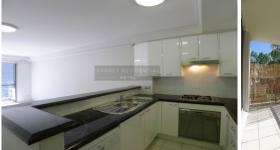

## Property Features;

- Double bedroom with built-in wardrobes
- Open plan living area leading to balcony
- Internal Laundry
- Security Parking
- Fully ducted air-conditioning
- Video security
- Resort style facilities including pool gym, spa, and sauna.
- Walk across the road to shops, restaurants, cafes and stroll to parks and city transport.