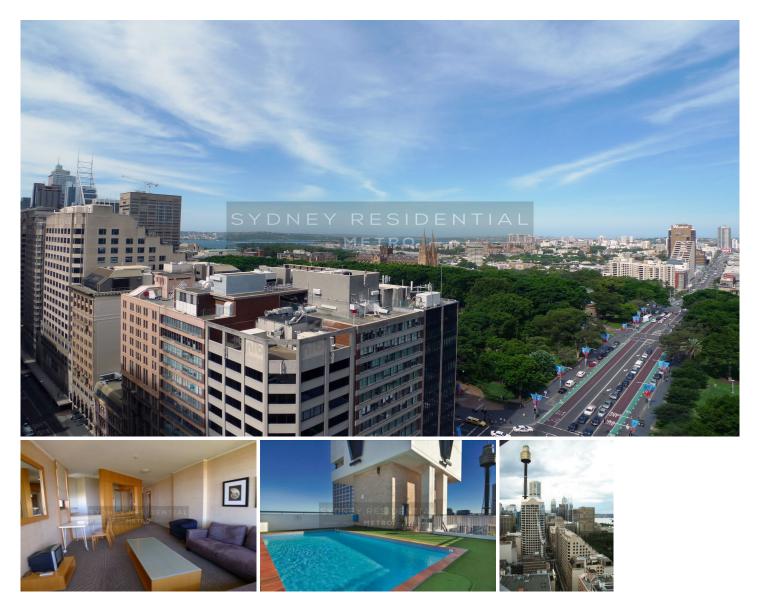

## Level 36/27 Park Street Sydney NSW

One bedroom apartment with stunning views of the harbour is positioned on the 36th floor of the popular 'Park Regis' building.

- Perfect North East aspect
- combined living area
- Metres to Town Hall, Hyde Park, QVB, cafes, restaurants & cinemas..
- Security building with rooftop swimming pool
- The ideal city pad

The very best the city has to offer is at your doorstep.

Security; Pool; Modern Bathroom; Close to Transport; Close to Shops; Close to Schools; Built-In Wardrobes;