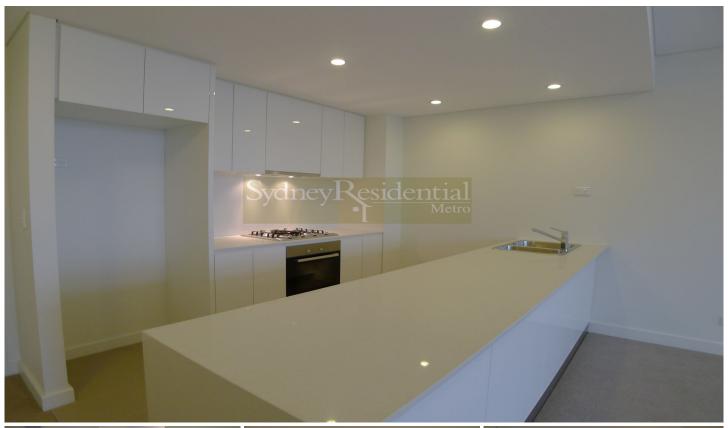

- Brand new east facing 64 sqm 1 bedroom apartment with district views
- Open plan living and dining extend to sunlit winter garden
- Gourmet kitchen with 'Miele' stainless steel gas appliances
- Deluxe bathroom, internal laundry