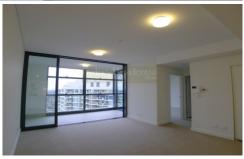

- Brand new east facing 64 sqm 1 bedroom apartment with district views
- Open plan living and dining extend to sunlit winter garden
- Gourmet kitchen with 'Miele' stainless steel gas appliances
- Deluxe bathroom, internal laundry