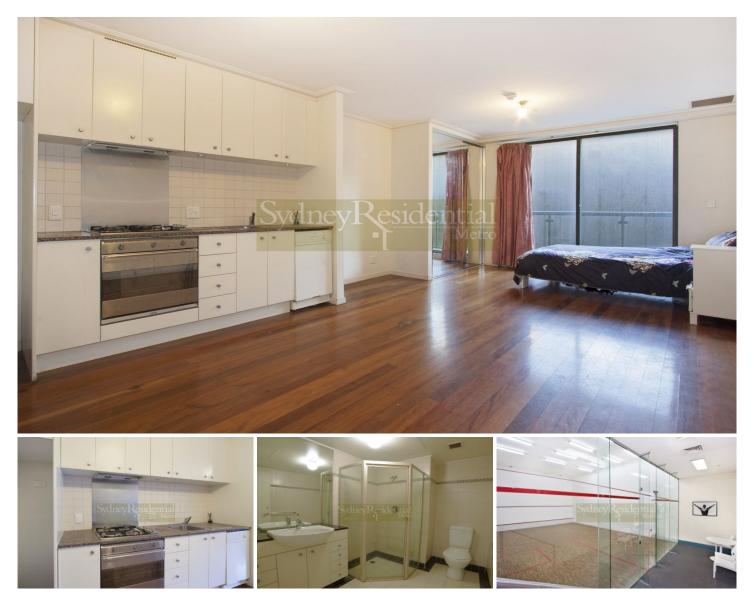

## 393 Pitt Street Sydney NSW

Be impressed by the quality finishes of this studio apartment in Hordern Tower with immediate access to World Square shopping centre and short stroll to Town Hall & Hyde Park.

- Balcony access from living/dining area, timber flooring throughout

- Galley kitchen with granite benchtop & stainless steel appliances

- Fully tiled bathroom and internal laundry
- R/C air-conditioning & 24/7 concierge service

- Facilities which include a 25m heated pool, sauna, spa, gymnasium & squash court