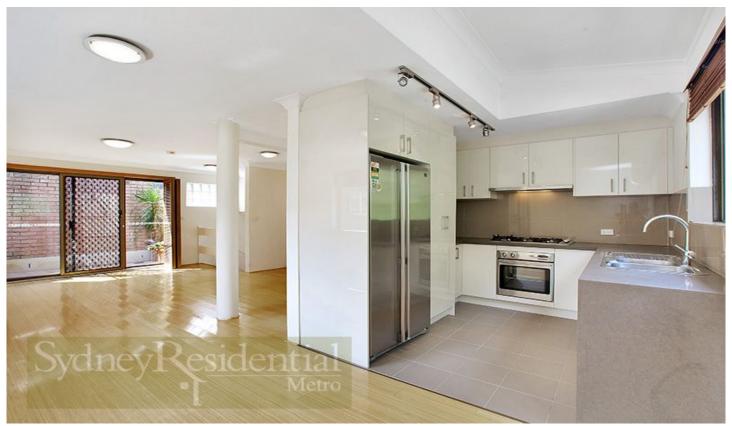

## 54 Bent Street Neutral Bay NSW

- Privately positioned in a boutique development of only 3 residences (dual street frontage)
- 3 bedrooms, master with ensuite, built-ins and direct courtyard access
- 2 bathrooms. Internal laundry with its own outdoor drying area
- 2 car tandem parking
- Lock up storeroom
- Generous living and dining area with timber flooring throughout
- Renovated stainless steel gas kitchen with quality appliances
- Minutes from Harbour Bridge/CBD approaches, North Sydney, eateries, supermarkets and parklands.