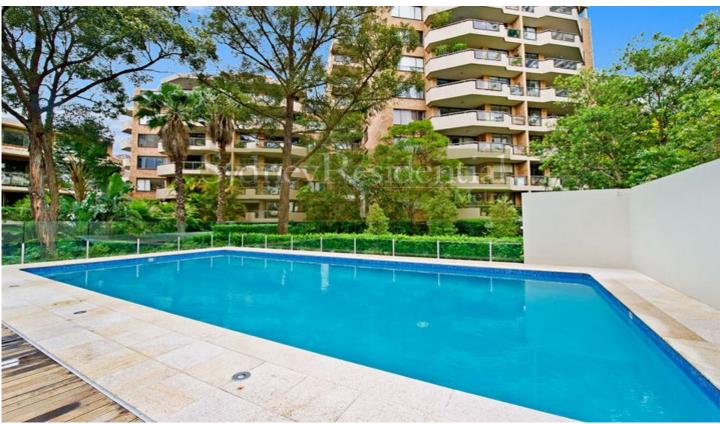

This magnificent property features:

- \* Generous sized bedrooms with built-in robes
- \* Refurbished common areas
- \* Open plan living/dining area leading to balcony
- \* Gourmet kitchen with windows & modern appliances
- \* Modern bathroom, separate WC
- \* Internal laundry
- \* Intercom access
- \* Security carspace plus ample visitors parking For full version visit the website